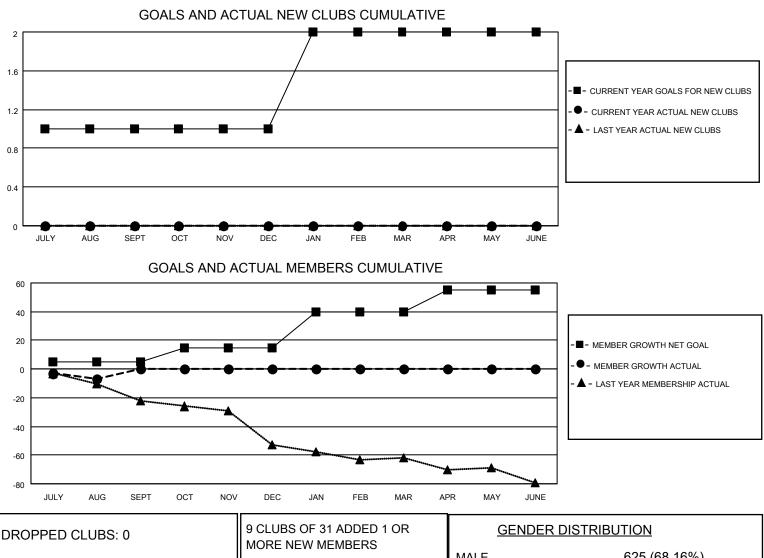

## LOCATION PENNSYLVANIA

District 14 U

Results as of: 8/31/2021

| Clubs                 |               |           |               | Members               |                        |                         |                                                    |
|-----------------------|---------------|-----------|---------------|-----------------------|------------------------|-------------------------|----------------------------------------------------|
| RESULTS FOR 2021-2022 |               |           |               | RESULTS FOR 2021-2022 |                        |                         |                                                    |
| QUARTER               | NEW CLUB GOAL | NEW CLUBS | DROPPED CLUBS | QUARTER               | BER GROWTH NET<br>GOAL | MEMBER GROWTH<br>ACTUAL | DROPPED<br>MEMBERS ACTUAL<br>(including transfers) |
| JULY/AUG/SEPT         | 1             | 0         | 0             | JULY/AUG/SEPT         | 5                      | 31                      | 22                                                 |
| OCT/NOV/DEC           | 0             | 0         | 0             | OCT/NOV/DEC           | 10                     | 0                       | 0                                                  |
| JAN/FEB/MAR           | 1             | 0         | 0             | JAN/FEB/MAR           | 25                     | 0                       | 0                                                  |
| APR/MAY/JUNE          | 0             | 0         | 0             | APR/MAY/JUNE          | 15                     | 0                       | 0                                                  |

| DROPPED CLUBS: 0 |    | MORE NEW MEMBERS          | MALE 625 (68.16%)                  |                        |
|------------------|----|---------------------------|------------------------------------|------------------------|
|                  |    |                           | FEMALE                             | 292 (31.84%)           |
| DROPPED MEMBERS  |    |                           | NON BINARY<br>PREFER NOT TO ANSWER | 0 (0.00%)<br>0 (0.00%) |
| DECEASED         | 3  |                           |                                    | · · ·                  |
| CLUB CANCELLED   | 13 | CLICK HERE FOR CUMULATIVE | TOTAL FAMILY UNIT MEMBERS          | s 216                  |
| OTHER            | 6  | MEMBERSHIP DATA           |                                    |                        |
| TOTAL            | 22 |                           | FAMILY MEMBERS PAYING HA           | LF DUES 110            |
|                  |    |                           |                                    |                        |